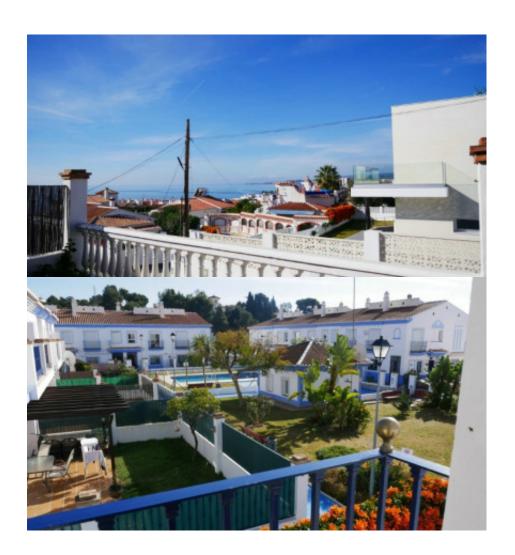

In the picture above left you can see the terrace, which can be accessed via the living room. The picture on the top right shows the small balcony that can be reached from the master bedroom. On the bottom right you can see the view from the second bedrooms minibalcony to the pool area and the garden of the urbanisation, the picture on the bottom left shows the view from the master bedrooms balcony.