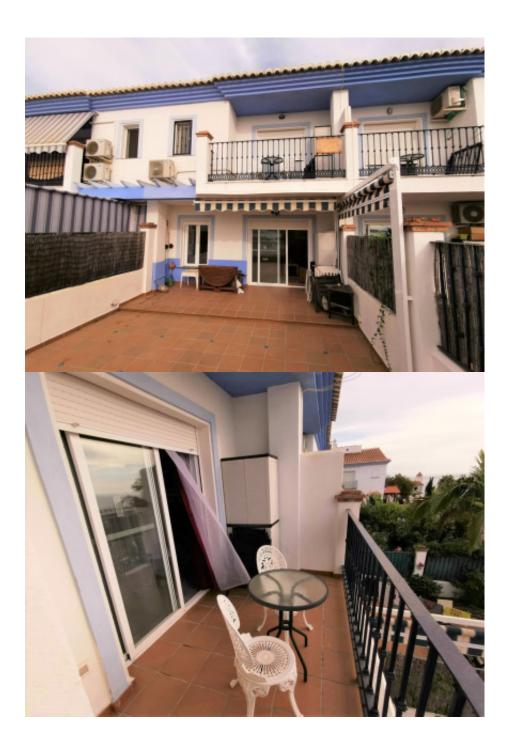

In the picture above left you can see the terrace, which can be accessed via the living room. The picture on the top right shows the small balcony that can be reached from the master bedroom. On the bottom right you can see the view from the second bedrooms minibalcony to the pool area and the garden of the urbanisation, the picture on the bottom left shows the view from the master bedrooms balcony.